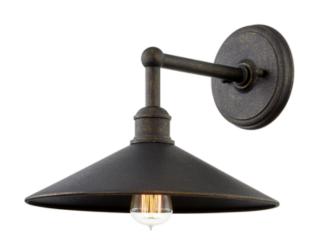

## **Shelton**

Product ID **B7592** 

**DIMENSIONAL INFORMATION** 

Height 11.00" **ADA Compliant** No Hanging Type Canopy/Backplate 6.00" D

Width 14.00" 15.00" Extension Top To Center 3.00"

**AVAILABLE FINISHES** 

VINTAGE BRONZE (VINTAGE BRONZE)

SHIPPING INFORMATION

Shipping Method **UPS**  **LAMPING INFORMATION** 

CUL US

**Bulb 1** 

(1) 60 Watt Max 120

**Bulb Included** No

Socket Type **E26 Medium Base** 